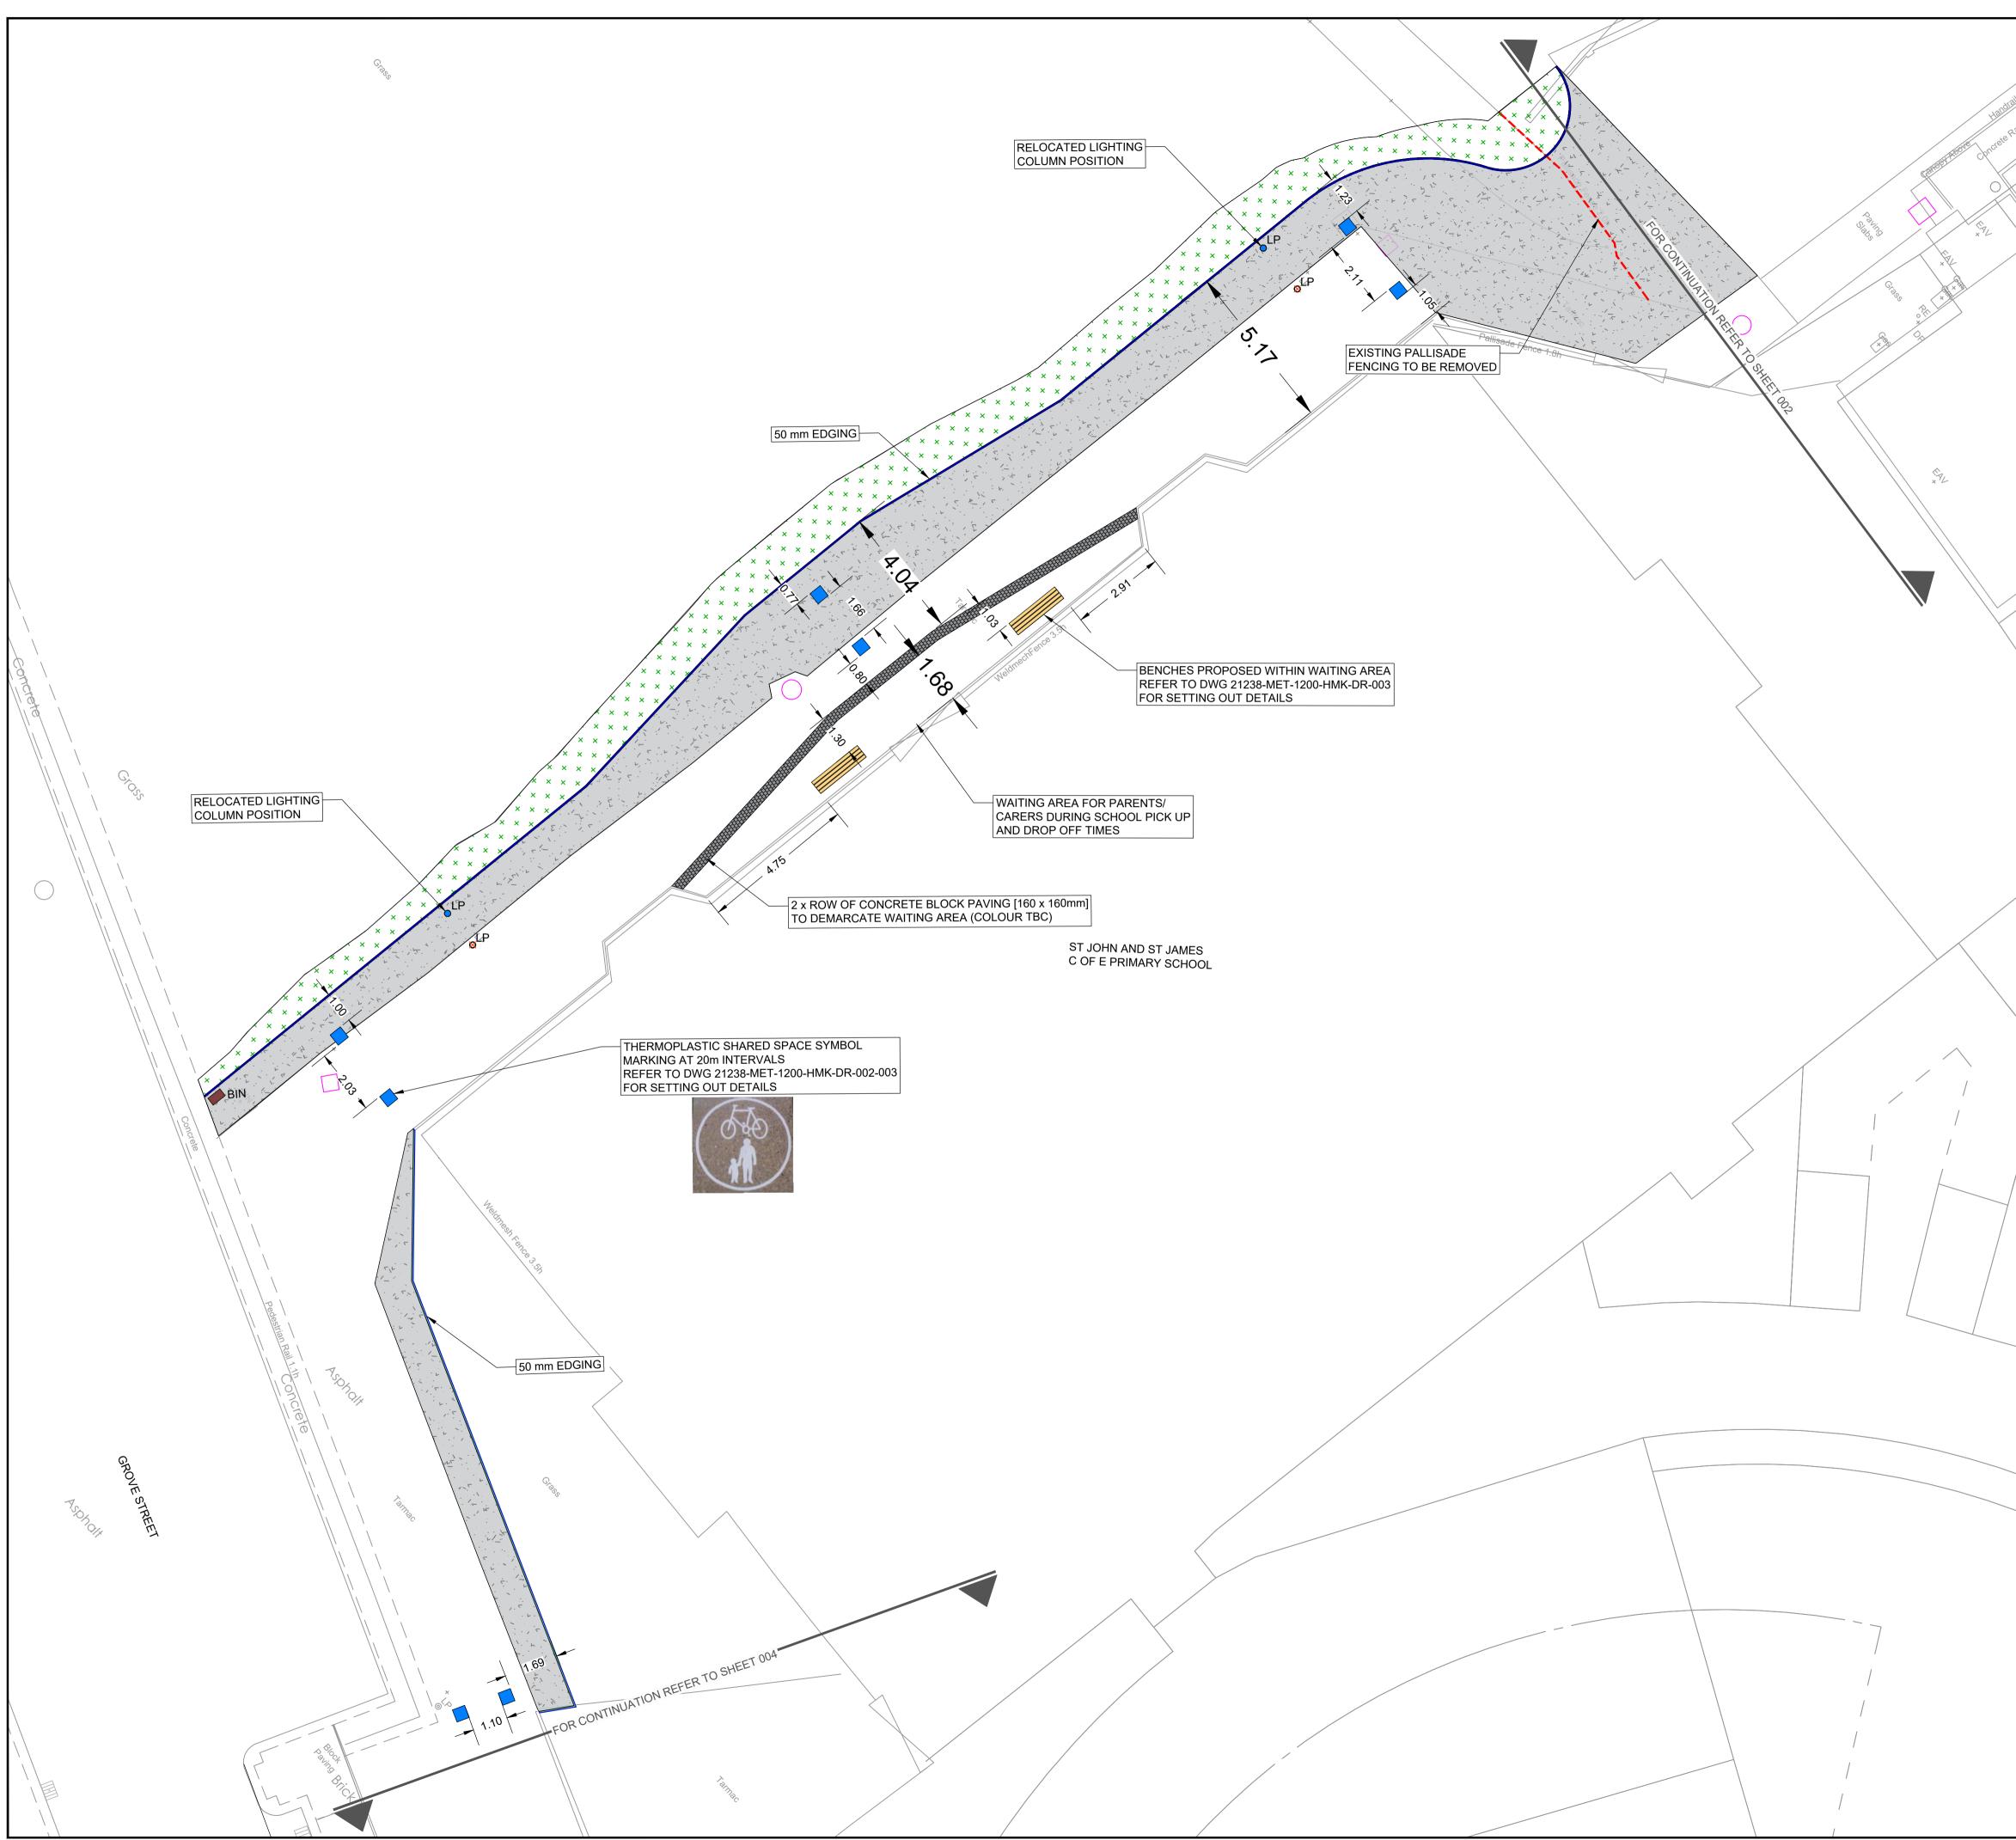

| amp Contraction | D      | 1. T<br>E<br>2. <i>F</i><br>U<br>3. E<br>4. L<br><i>F</i><br>C<br>5. III<br>E<br><i>F</i><br>C<br>C<br>7. V<br>C | METIS CO<br>DRAWING<br>ALL DIMEN<br>JNLESS C<br>DO NOT S<br>AYOUTS<br>DRDNANC<br>AND DISC<br>DF THE SI<br>N CASE C<br>BILLS, REN<br>JNILATER<br>ACCEPTE<br>THE CONT<br>BY METIS<br>ARE LIMIT<br>COPIES W<br>DIMENSIO<br>WORKS W<br>CARRIED<br>END (CLE | RACTUAL DRAWIN<br>CONSULTANTS LTI<br>ED TO THE 2D PDF<br>ITH RESPECT TO E<br>NAL SETTING OUT<br>ITHIN PROHIBITED<br>OUT WITH HIGH PR<br>EAN AIR ROUTE):                                                                                                                                                                                                                                                                                                | RAWINGS AND<br>IONS.<br>S SHOWN ARE<br>D.<br>PRAWING.<br>DM A COMBINA<br>HICAL SURVEY<br>BROUGHT TO<br>CIES IN DRAW<br>5 FOR CLARIFI<br>HE CONTRACT<br>OUNDER OUR<br>DRAWING FILL<br>DESIGN COORE<br>TREE ZONES<br>ECAUTION.                                       | ENFIEL<br>TION OF<br>C. CLARI<br>THE AT<br>INGS, D<br>CATION<br>OR WILL<br>ION PRO<br>APPOIN<br>ES/ PAP<br>DINATIO<br>SHOULE | D<br>FERS<br>F<br>IFICATIO<br>ETAILS<br>- NOT E<br>DUCE<br>ITMENT<br>ER<br>N AND<br>D BE                   | ON<br>DN<br>BOR<br>BE            |
|-----------------|--------|------------------------------------------------------------------------------------------------------------------|--------------------------------------------------------------------------------------------------------------------------------------------------------------------------------------------------------------------------------------------------------|--------------------------------------------------------------------------------------------------------------------------------------------------------------------------------------------------------------------------------------------------------------------------------------------------------------------------------------------------------------------------------------------------------------------------------------------------------|--------------------------------------------------------------------------------------------------------------------------------------------------------------------------------------------------------------------------------------------------------------------|------------------------------------------------------------------------------------------------------------------------------|------------------------------------------------------------------------------------------------------------|----------------------------------|
|                 |        |                                                                                                                  |                                                                                                                                                                                                                                                        | PROPOSED ASPHA<br>TACTILE PAVING -<br>PROPOSED ASP PA<br>500 x 500mm<br>PROPOSED ASP PA<br>400 x 400mm<br>PROPOSED CONC<br>[160 x 160 mm] [A: 5                                                                                                                                                                                                                                                                                                        | BUFF COLOUR<br>AVING SLAB [A<br>AVING SLAB [A<br>RETE BLOCK P                                                                                                                                                                                                      | R [A: 15.5<br>A: 3.65 m<br>: 5.60 m <sup>2</sup>                                                                             | 56 m²]<br>1²]                                                                                              | Ι                                |
|                 |        |                                                                                                                  | B<br>QLP<br>LP<br>OLP                                                                                                                                                                                                                                  | LANDSCAPING [A:<br>PROPOSED THERM<br>SYMBOL MARKING<br>PROPOSED PCC B<br>[W: 150mm, U: TO M<br>PROPOSED PCC T<br>[W: 150mm, L: 0.914<br>PROPOSED PCC D<br>[W: 150mm, U: 0.914<br>PROPOSED PCC D<br>[W: 150mm, U: 0.914<br>PROPOSED PCC D<br>[W: 50mm, U: 0.914<br>EXISTING KERB<br>[W: 50mm, U: 0.914<br>PROPOSED SIGNE<br>EXISTING LIGHTING<br>[No: 2]<br>RELOCATED LIGHT<br>RELOCATED GUAF<br>PALISADE FENCING<br>PROPOSED TIPTRI<br>REFER TO MANUF. | AOPLASTIC SH<br>[No: 12]<br>ULLNOSE KER<br>ATCH EXISTIN<br>RANSITION KE<br>Imm x 8]<br>ROPPED KERE<br>Im, L: 7.50 m]<br>L: 90.80 m]<br>D BOLLARDS [I<br>G COLUMN TO<br>TING COLUMN<br>RD RAIL BLACK<br>G TO BE REMC<br>EE BENCH [No<br>ACTURER BX14<br>5 AND BOXES | B<br>NG, L: 12<br>RB<br>No. 2]<br>BE REL<br>[No: 2]<br>[L: 16.2<br>VED [L:<br>: 2]                                           | 2.74 m]<br>OCATE<br>5 m]<br>7.49 m]                                                                        | ]                                |
|                 | F      | 3<br>F<br>E<br>D<br>C                                                                                            | 27/05/2022<br>05/05/2022<br>25/03/2022<br>21/02/2022<br>10/02/2022<br>06/01/2022                                                                                                                                                                       | RELOCATED BIN [N<br>ADDRESS CLIENT<br>DETAILED D<br>ADDRESS CLIENT<br>ADDRESS CLIENT<br>FOR INFORT<br>FOR INFORT                                                                                                                                                                                                                                                                                                                                       | COMMENTS<br>DESIGN<br>COMMENTS<br>COMMENTS<br>MATION                                                                                                                                                                                                               | ZB<br>ZB<br>AB<br>ZB<br>ZB<br>ZB<br>ZB                                                                                       | DD<br>AB<br>AB<br>AB<br>AB<br>AB                                                                           | AG<br>AG<br>AG<br>AG<br>AG<br>AG |
|                 | CL     |                                                                                                                  | netiso                                                                                                                                                                                                                                                 | FOR INFORI<br>PURPOSE OF<br>Consultant<br>ENFIE<br>Consultant                                                                                                                                                                                                                                                                                                                                                                                          | REVISION                                                                                                                                                                                                                                                           | 4th Floor<br>23 Sheer<br>London 1<br>T +44 (0                                                                                | AB<br>CHKD<br>nsultants Ltd<br>r, Spencer Ho<br>n Road, Rich<br>FW9 1BN<br>0)20 8948 024<br>0)retisconsult | ouse<br>nmond<br>49              |
|                 |        |                                                                                                                  |                                                                                                                                                                                                                                                        | ENERAL AF<br>T JOHN AN<br>PRIMARY                                                                                                                                                                                                                                                                                                                                                                                                                      | ID ST JA                                                                                                                                                                                                                                                           | MES                                                                                                                          | -                                                                                                          |                                  |
| 0 2.5           | 5 m TH | ALE<br>IEET<br>AWII<br>212<br>his d                                                                              | NG NUMBEF<br>238-N<br>Irawing is                                                                                                                                                                                                                       | DETAILE<br>1:100 @ A1<br>003 OF 005<br><b>MET-100-H</b><br>not to be used in who<br>ject as defined on th                                                                                                                                                                                                                                                                                                                                              | le or part other                                                                                                                                                                                                                                                   | -003                                                                                                                         | the inter                                                                                                  | REV<br>G                         |