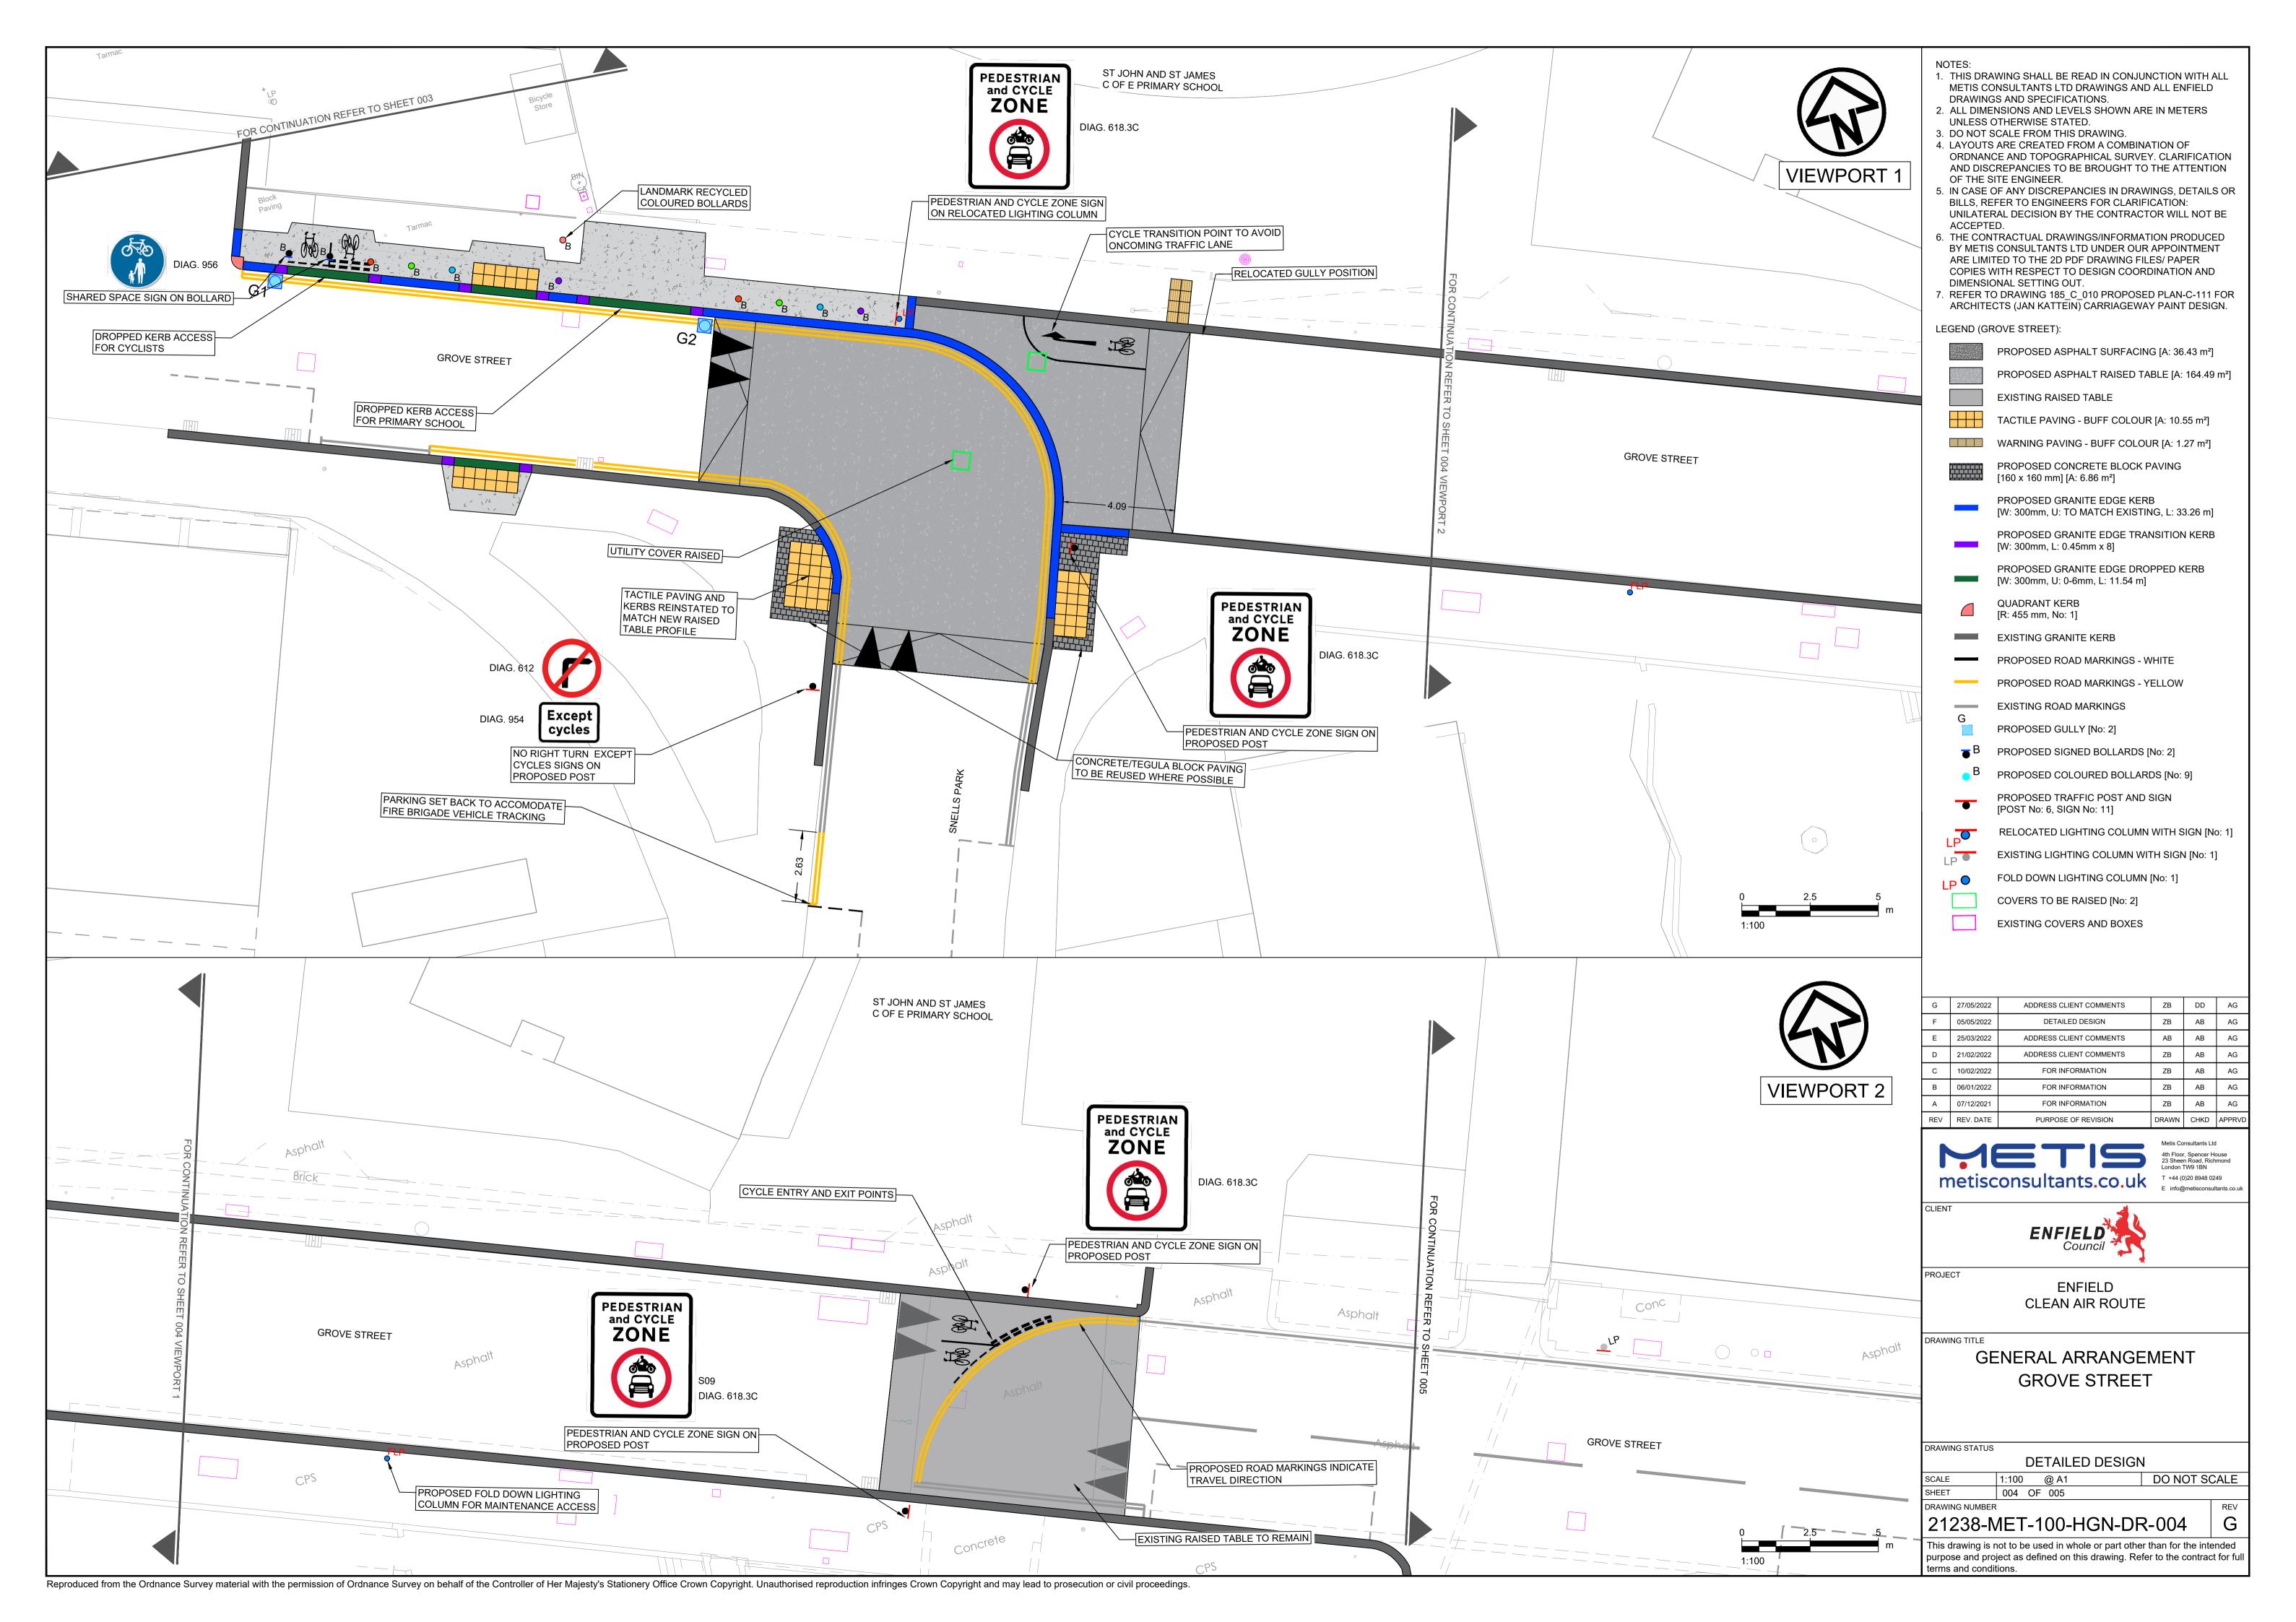

|                  |             | METIS COI<br>DRAWING<br>2. ALL DIMEN<br>UNLESS O<br>3. DO NOT SO<br>4. LAYOUTS<br>ORDNANC<br>AND DISCI<br>OF THE SI<br>5. IN CASE O<br>BILLS, REF<br>UNILATER<br>ACCEPTEI<br>6. THE CONT<br>BY METIS<br>ARE LIMIT<br>COPIES W<br>DIMENSIO<br>7. REFER TO<br>ARCHITEC<br>LEGEND (GRO | RACTUAL DRAWINGS/INFORMA<br>CONSULTANTS LTD UNDER OUF<br>ED TO THE 2D PDF DRAWING FII<br>ITH RESPECT TO DESIGN COOR<br>NAL SETTING OUT.<br>DRAWING 185_C_010 PROPOSE<br>TS (JAN KATTEIN) CARRIAGEWA<br>OVE STREET):<br>PROPOSED ASPHALT SURFACIN<br>PROPOSED ASPHALT RAISED TA<br>EXISTING RAISED TABLE | D ALL EN<br>E IN ME <sup>-</sup><br>ATION O<br>Y. CLAR<br>D THE AT<br>VINGS, D<br>FICATION<br>TOR WIL<br>TION PR<br>APPOIN<br>LES/ PAF<br>DINATIO<br>ED PLAN-<br>AY PAINT | IFIELD<br>IFIERS<br>F<br>IFICATI<br>TENTIC<br>ETAILS<br>E NOT I<br>ODUCE<br>TMEN<br>PER<br>N AND<br>C-111 I<br>DESIC<br>.43 m <sup>2</sup> ]<br>164.49 | ION<br>DN<br>BE<br>ED<br>T<br>FOR |
|------------------|-------------|-------------------------------------------------------------------------------------------------------------------------------------------------------------------------------------------------------------------------------------------------------------------------------------|---------------------------------------------------------------------------------------------------------------------------------------------------------------------------------------------------------------------------------------------------------------------------------------------------------|---------------------------------------------------------------------------------------------------------------------------------------------------------------------------|--------------------------------------------------------------------------------------------------------------------------------------------------------|-----------------------------------|
|                  |             |                                                                                                                                                                                                                                                                                     | TACTILE PAVING - BUFF COLOU<br>WARNING PAVING - BUFF COLO                                                                                                                                                                                                                                               | -                                                                                                                                                                         | -                                                                                                                                                      |                                   |
|                  | Б           |                                                                                                                                                                                                                                                                                     | PROPOSED CONCRETE BLOCK                                                                                                                                                                                                                                                                                 | PAVING                                                                                                                                                                    | -                                                                                                                                                      |                                   |
|                  | FORE STREET |                                                                                                                                                                                                                                                                                     | [160 x 160 mm] [A: 6.86 m²]<br>PROPOSED GRANITE EDGE KEF                                                                                                                                                                                                                                                | RB                                                                                                                                                                        |                                                                                                                                                        |                                   |
|                  | FORE        |                                                                                                                                                                                                                                                                                     | [W: 300mm, U: TO MATCH EXISTI                                                                                                                                                                                                                                                                           |                                                                                                                                                                           | -                                                                                                                                                      |                                   |
|                  |             | _                                                                                                                                                                                                                                                                                   | [W: 300mm, L: 0.45mm x 8]                                                                                                                                                                                                                                                                               |                                                                                                                                                                           |                                                                                                                                                        |                                   |
|                  |             |                                                                                                                                                                                                                                                                                     | PROPOSED GRANITE EDGE DRO<br>[W: 300mm, U: 0-6mm, L: 11.54 m]                                                                                                                                                                                                                                           |                                                                                                                                                                           | ERB                                                                                                                                                    |                                   |
|                  |             |                                                                                                                                                                                                                                                                                     | QUADRANT KERB<br>[R: 455 mm, No: 1]                                                                                                                                                                                                                                                                     |                                                                                                                                                                           |                                                                                                                                                        |                                   |
|                  |             |                                                                                                                                                                                                                                                                                     | EXISTING GRANITE KERB                                                                                                                                                                                                                                                                                   |                                                                                                                                                                           |                                                                                                                                                        |                                   |
| DIAG. 81         | 6           |                                                                                                                                                                                                                                                                                     | PROPOSED ROAD MARKINGS - V                                                                                                                                                                                                                                                                              |                                                                                                                                                                           |                                                                                                                                                        |                                   |
| Except<br>cycles |             |                                                                                                                                                                                                                                                                                     | EXISTING ROAD MARKINGS                                                                                                                                                                                                                                                                                  |                                                                                                                                                                           |                                                                                                                                                        |                                   |
|                  | GN          | G                                                                                                                                                                                                                                                                                   | PROPOSED GULLY [No: 2]                                                                                                                                                                                                                                                                                  |                                                                                                                                                                           |                                                                                                                                                        |                                   |
| PROPOSED POSTS   |             |                                                                                                                                                                                                                                                                                     | PROPOSED SIGNED BOLLARDS                                                                                                                                                                                                                                                                                |                                                                                                                                                                           |                                                                                                                                                        |                                   |
|                  |             |                                                                                                                                                                                                                                                                                     | PROPOSED COLOURED BOLLAF                                                                                                                                                                                                                                                                                |                                                                                                                                                                           | 9]                                                                                                                                                     |                                   |
|                  |             |                                                                                                                                                                                                                                                                                     | RELOCATED LIGHTING COLUMN<br>EXISTING LIGHTING COLUMN W<br>FOLD DOWN LIGHTING COLUMN<br>COVERS TO BE RAISED [No: 2]<br>EXISTING COVERS AND BOXES                                                                                                                                                        | ITH SIGN                                                                                                                                                                  | -                                                                                                                                                      | -                                 |
|                  |             | G 27/05/2022<br>F 05/05/2022                                                                                                                                                                                                                                                        | ADDRESS CLIENT COMMENTS<br>DETAILED DESIGN                                                                                                                                                                                                                                                              | ZB<br>ZB                                                                                                                                                                  | DD<br>AB                                                                                                                                               | AG<br>AG                          |
|                  |             | E 25/03/2022<br>D 21/02/2022                                                                                                                                                                                                                                                        | ADDRESS CLIENT COMMENTS<br>ADDRESS CLIENT COMMENTS                                                                                                                                                                                                                                                      | AB<br>ZB                                                                                                                                                                  | AB<br>AB                                                                                                                                               | AG<br>AG                          |
|                  |             | C 10/02/2022<br>B 06/01/2022                                                                                                                                                                                                                                                        | FOR INFORMATION                                                                                                                                                                                                                                                                                         | ZB<br>ZB                                                                                                                                                                  | AB<br>AB                                                                                                                                               | AG<br>AG                          |
|                  |             | A 07/12/2021<br>REV REV. DATE                                                                                                                                                                                                                                                       | FOR INFORMATION                                                                                                                                                                                                                                                                                         | ZB                                                                                                                                                                        | AB<br>CHKD                                                                                                                                             | AG<br>APPRVD                      |
|                  |             |                                                                                                                                                                                                                                                                                     | onsultants.co.uk                                                                                                                                                                                                                                                                                        | 4th Floor<br>23 Shee<br>London T<br>T +44 (0                                                                                                                              | nsultants Ltd<br>, Spencer Ho<br>n Road, Rich<br>W9 1BN<br>)20 8948 02<br>metisconsul                                                                  | ouse<br>Imond<br>49               |
|                  |             |                                                                                                                                                                                                                                                                                     | <b>ENFIELD</b><br>Council                                                                                                                                                                                                                                                                               | )                                                                                                                                                                         |                                                                                                                                                        |                                   |
|                  |             | PROJECT                                                                                                                                                                                                                                                                             | ENFIELD                                                                                                                                                                                                                                                                                                 |                                                                                                                                                                           |                                                                                                                                                        |                                   |
| F                |             |                                                                                                                                                                                                                                                                                     | CLEAN AIR ROUTE                                                                                                                                                                                                                                                                                         |                                                                                                                                                                           |                                                                                                                                                        |                                   |
| STREE            |             | DRAWING TITLE                                                                                                                                                                                                                                                                       |                                                                                                                                                                                                                                                                                                         |                                                                                                                                                                           |                                                                                                                                                        |                                   |
| FORE STREE       |             | GE                                                                                                                                                                                                                                                                                  | ENERAL ARRANGE<br>GROVE STREE                                                                                                                                                                                                                                                                           |                                                                                                                                                                           | Т                                                                                                                                                      |                                   |
|                  |             | DRAWING STATUS                                                                                                                                                                                                                                                                      |                                                                                                                                                                                                                                                                                                         |                                                                                                                                                                           |                                                                                                                                                        |                                   |
| , wit            |             | SCALE                                                                                                                                                                                                                                                                               | 1:100 @ A1                                                                                                                                                                                                                                                                                              | DO NO                                                                                                                                                                     | OT SC                                                                                                                                                  | ALE                               |
| Asphalt          |             | SHEET<br>DRAWING NUMBER                                                                                                                                                                                                                                                             |                                                                                                                                                                                                                                                                                                         |                                                                                                                                                                           |                                                                                                                                                        | REV                               |
| 0 2.5            | 5<br>m      |                                                                                                                                                                                                                                                                                     | 1ET-100-HGN-DR                                                                                                                                                                                                                                                                                          |                                                                                                                                                                           |                                                                                                                                                        | G                                 |
| 1:100            |             |                                                                                                                                                                                                                                                                                     | ot to be used in whole or part other<br>ect as defined on this drawing. Ref<br>ions.                                                                                                                                                                                                                    |                                                                                                                                                                           |                                                                                                                                                        |                                   |
|                  |             |                                                                                                                                                                                                                                                                                     |                                                                                                                                                                                                                                                                                                         |                                                                                                                                                                           | _                                                                                                                                                      |                                   |