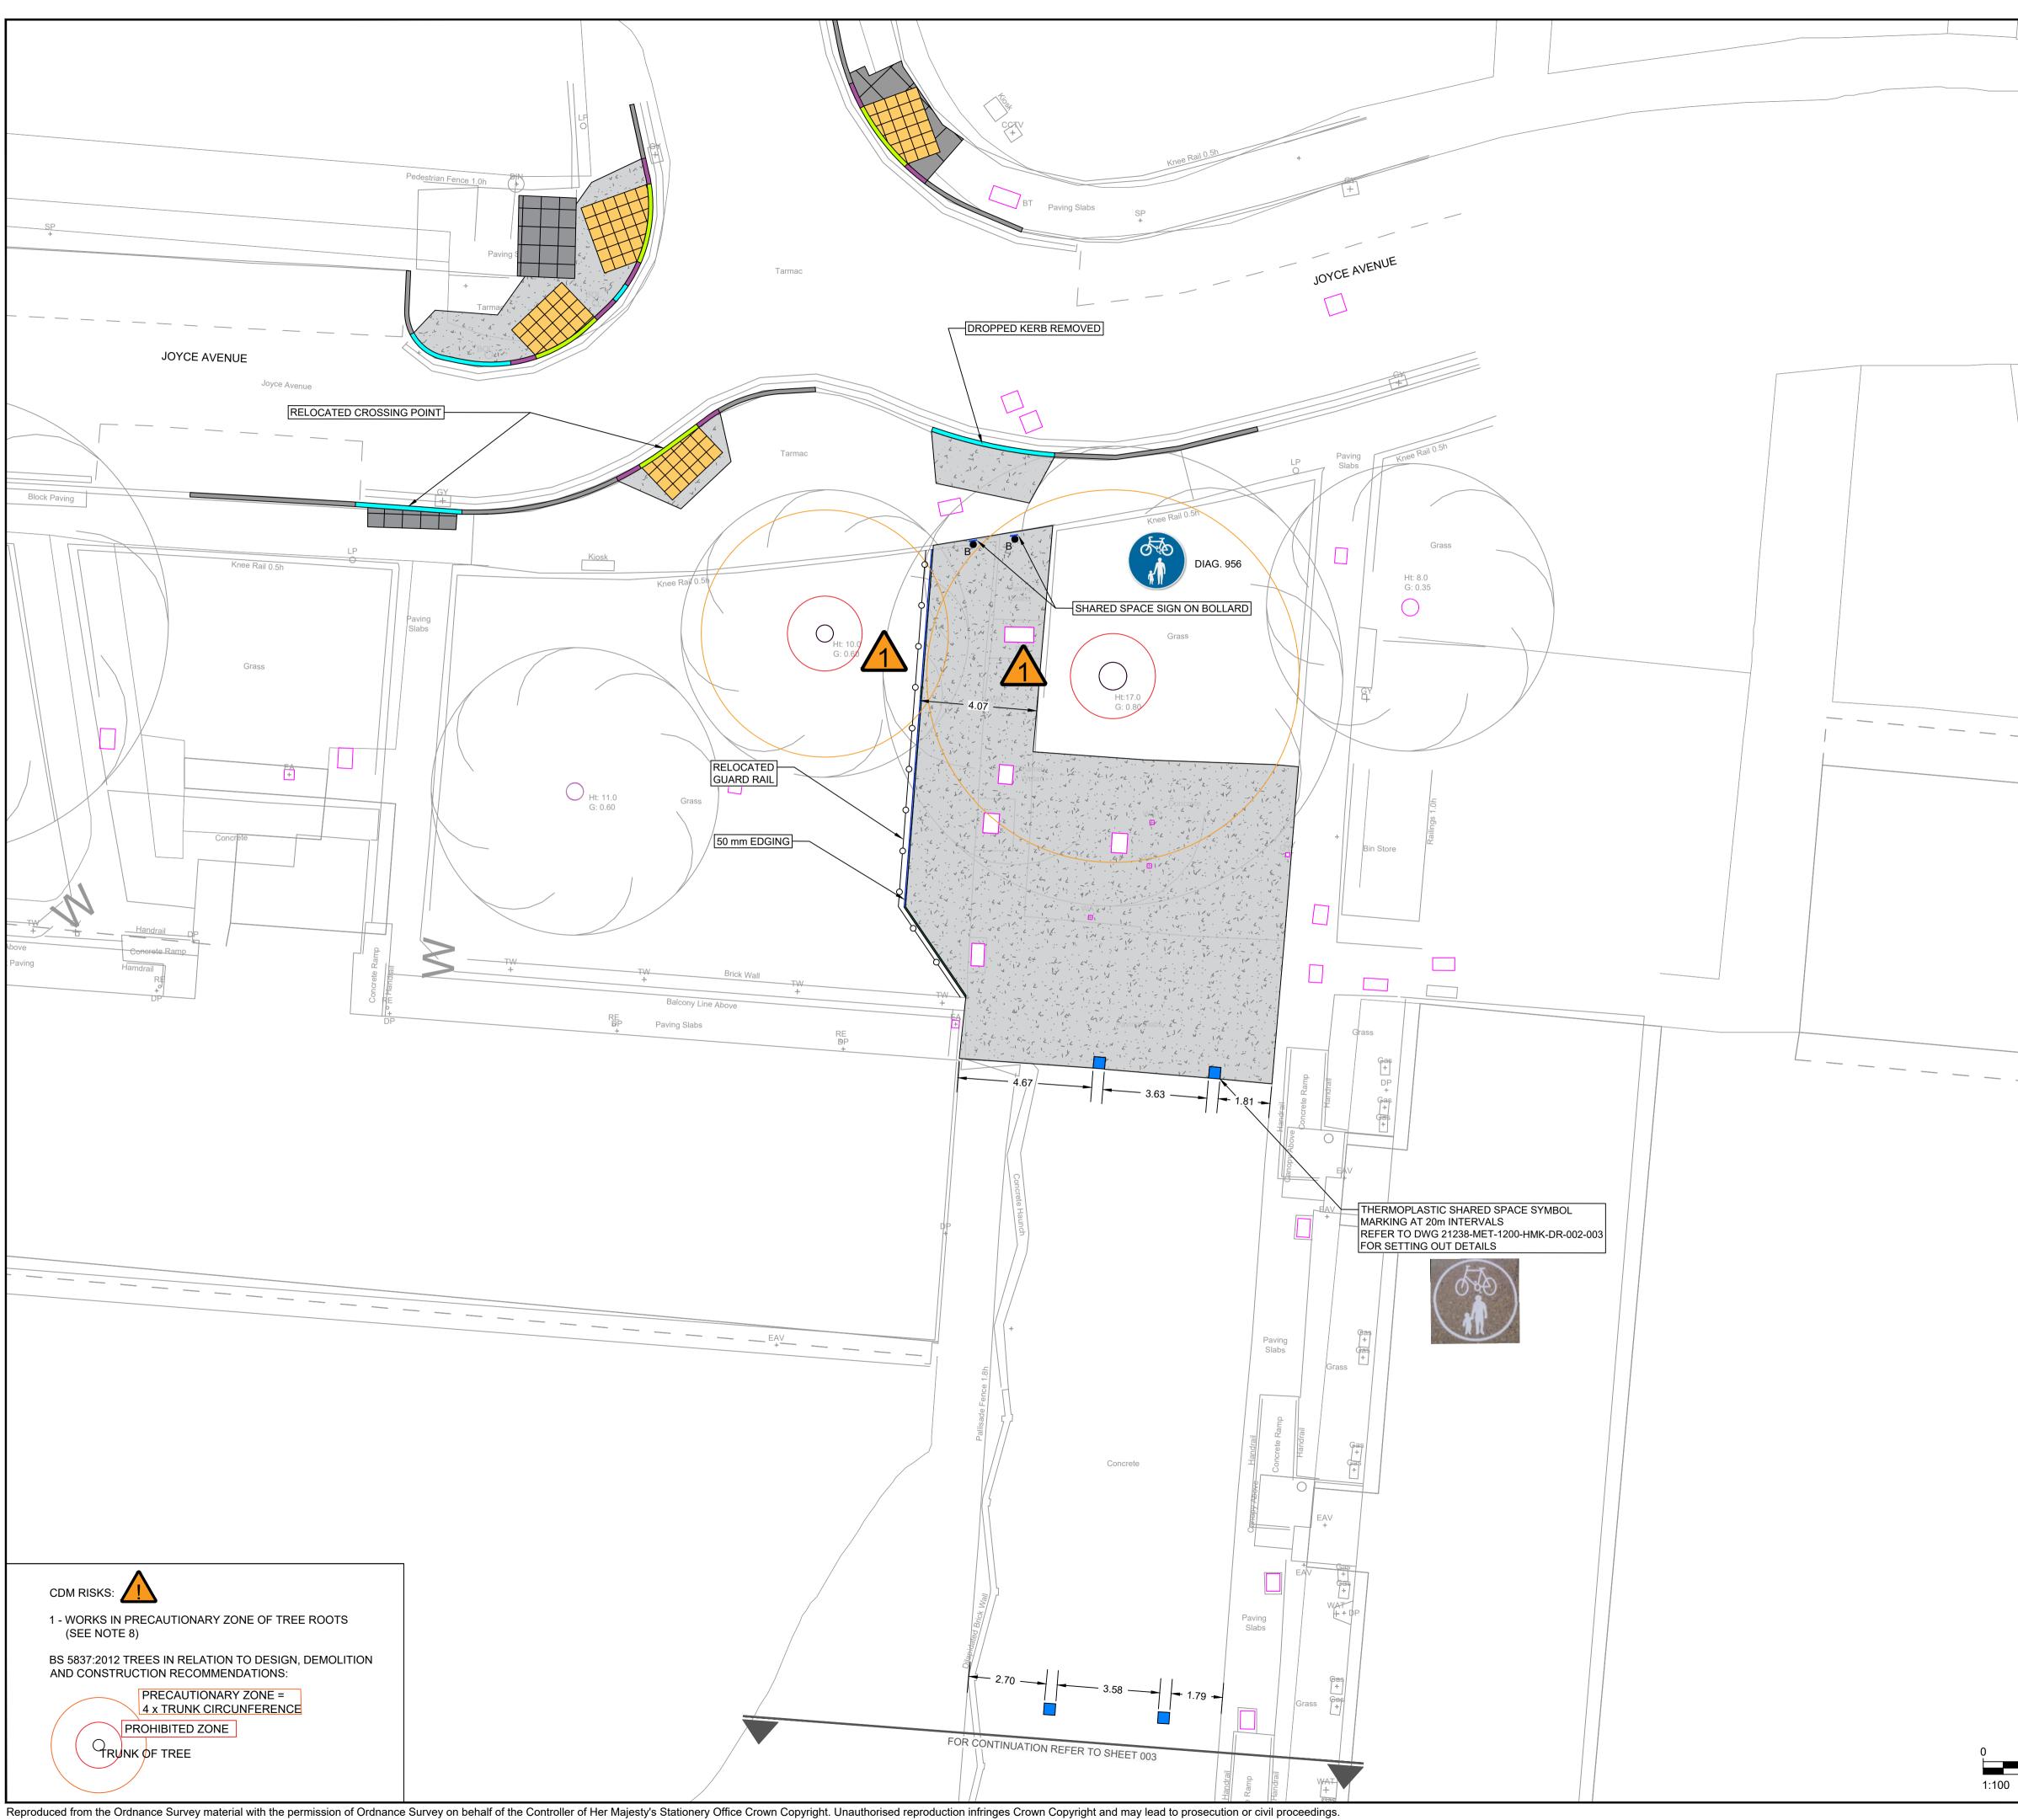

| amp Contraction | D      | 1. T<br>E<br>2. <i>F</i><br>U<br>3. E<br>4. L<br><i>F</i><br>C<br>5. III<br>E<br><i>F</i><br>C<br>C<br>7. V<br>C | METIS CO<br>DRAWING<br>ALL DIMEN<br>JNLESS C<br>DO NOT S<br>AYOUTS<br>DRDNANC<br>AND DISC<br>DF THE SI<br>N CASE C<br>BILLS, REN<br>JNILATER<br>ACCEPTE<br>THE CONT<br>BY METIS<br>ARE LIMIT<br>COPIES W<br>DIMENSIO<br>WORKS W<br>CARRIED<br>END (CLE | RACTUAL DRAWIN<br>CONSULTANTS LTI<br>ED TO THE 2D PDF<br>ITH RESPECT TO E<br>NAL SETTING OUT<br>ITHIN PROHIBITED<br>OUT WITH HIGH PR<br>EAN AIR ROUTE):                                                                                                                                                                                                                                                                                                | RAWINGS AND<br>IONS.<br>S SHOWN ARE<br>D.<br>PRAWING.<br>DM A COMBINA<br>HICAL SURVEY<br>BROUGHT TO<br>CIES IN DRAW<br>5 FOR CLARIFI<br>HE CONTRACT<br>OUNDER OUR<br>DRAWING FILL<br>DESIGN COORE<br>TREE ZONES<br>ECAUTION.                                       | ENFIEL<br>TION OF<br>C. CLARI<br>THE AT<br>INGS, D<br>CATION<br>OR WILL<br>ION PRO<br>APPOIN<br>ES/ PAP<br>DINATIO<br>SHOULE | D<br>FERS<br>F<br>IFICATIO<br>ETAILS<br>- NOT E<br>DUCE<br>ITMENT<br>ER<br>N AND<br>D BE                   | ON<br>DN<br>BOR<br>BE            |
|-----------------|--------|------------------------------------------------------------------------------------------------------------------|--------------------------------------------------------------------------------------------------------------------------------------------------------------------------------------------------------------------------------------------------------|--------------------------------------------------------------------------------------------------------------------------------------------------------------------------------------------------------------------------------------------------------------------------------------------------------------------------------------------------------------------------------------------------------------------------------------------------------|--------------------------------------------------------------------------------------------------------------------------------------------------------------------------------------------------------------------------------------------------------------------|------------------------------------------------------------------------------------------------------------------------------|------------------------------------------------------------------------------------------------------------|----------------------------------|
|                 |        |                                                                                                                  |                                                                                                                                                                                                                                                        | PROPOSED ASPHA<br>TACTILE PAVING -<br>PROPOSED ASP PA<br>500 x 500mm<br>PROPOSED ASP PA<br>400 x 400mm<br>PROPOSED CONC<br>[160 x 160 mm] [A: 5                                                                                                                                                                                                                                                                                                        | BUFF COLOUR<br>AVING SLAB [A<br>AVING SLAB [A<br>RETE BLOCK P                                                                                                                                                                                                      | R [A: 15.5<br>A: 3.65 m<br>: 5.60 m <sup>2</sup>                                                                             | 56 m²]<br>1²]                                                                                              | Ι                                |
|                 |        |                                                                                                                  | B<br>QLP<br>LP<br>OLP                                                                                                                                                                                                                                  | LANDSCAPING [A:<br>PROPOSED THERM<br>SYMBOL MARKING<br>PROPOSED PCC B<br>[W: 150mm, U: TO M<br>PROPOSED PCC T<br>[W: 150mm, L: 0.914<br>PROPOSED PCC D<br>[W: 150mm, U: 0.914<br>PROPOSED PCC D<br>[W: 150mm, U: 0.914<br>PROPOSED PCC D<br>[W: 50mm, U: 0.914<br>EXISTING KERB<br>[W: 50mm, U: 0.914<br>PROPOSED SIGNE<br>EXISTING LIGHTING<br>[No: 2]<br>RELOCATED LIGHT<br>RELOCATED GUAF<br>PALISADE FENCING<br>PROPOSED TIPTRI<br>REFER TO MANUF. | AOPLASTIC SH<br>[No: 12]<br>ULLNOSE KER<br>ATCH EXISTIN<br>RANSITION KE<br>Imm x 8]<br>ROPPED KERE<br>Im, L: 7.50 m]<br>L: 90.80 m]<br>D BOLLARDS [I<br>G COLUMN TO<br>TING COLUMN<br>RD RAIL BLACK<br>G TO BE REMC<br>EE BENCH [No<br>ACTURER BX14<br>5 AND BOXES | B<br>NG, L: 12<br>RB<br>No. 2]<br>BE REL<br>[No: 2]<br>[L: 16.2<br>VED [L:<br>: 2]                                           | 2.74 m]<br>OCATE<br>5 m]<br>7.49 m]                                                                        | ]                                |
|                 | F      | 3<br>F<br>E<br>D<br>C                                                                                            | 27/05/2022<br>05/05/2022<br>25/03/2022<br>21/02/2022<br>10/02/2022<br>06/01/2022                                                                                                                                                                       | RELOCATED BIN [N<br>ADDRESS CLIENT<br>DETAILED D<br>ADDRESS CLIENT<br>ADDRESS CLIENT<br>FOR INFORT<br>FOR INFORT                                                                                                                                                                                                                                                                                                                                       | COMMENTS<br>DESIGN<br>COMMENTS<br>COMMENTS<br>MATION                                                                                                                                                                                                               | ZB<br>ZB<br>AB<br>ZB<br>ZB<br>ZB<br>ZB                                                                                       | DD<br>AB<br>AB<br>AB<br>AB<br>AB                                                                           | AG<br>AG<br>AG<br>AG<br>AG<br>AG |
|                 | CL     |                                                                                                                  | netiso                                                                                                                                                                                                                                                 | FOR INFORI<br>PURPOSE OF<br>Consultant<br>ENFIE<br>Consultant                                                                                                                                                                                                                                                                                                                                                                                          | REVISION                                                                                                                                                                                                                                                           | 4th Floor<br>23 Sheer<br>London 1<br>T +44 (0                                                                                | AB<br>CHKD<br>nsultants Ltd<br>r, Spencer Ho<br>n Road, Rich<br>FW9 1BN<br>0)20 8948 024<br>0)retisconsult | ouse<br>nmond<br>49              |
|                 |        |                                                                                                                  |                                                                                                                                                                                                                                                        | ENERAL AF<br>T JOHN AN<br>PRIMARY                                                                                                                                                                                                                                                                                                                                                                                                                      | ID ST JA                                                                                                                                                                                                                                                           | MES                                                                                                                          | -                                                                                                          |                                  |
| 0 2.5           | 5 m TH | ALE<br>IEET<br>AWII<br>212<br>his d                                                                              | NG NUMBEF<br>238-N<br>Irawing is                                                                                                                                                                                                                       | DETAILE<br>1:100 @ A1<br>003 OF 005<br><b>MET-100-H</b><br>not to be used in who<br>ject as defined on th                                                                                                                                                                                                                                                                                                                                              | le or part other                                                                                                                                                                                                                                                   | -003                                                                                                                         | the inter                                                                                                  | REV<br>G                         |